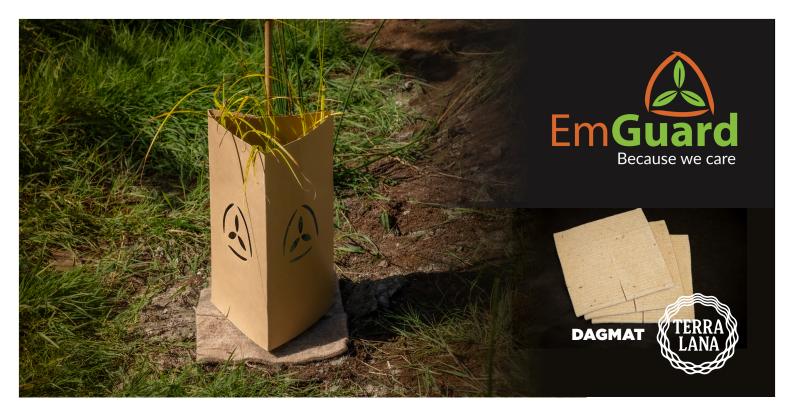

## 100% BIODEGRADEABLE PLANT GUARD SYSTEM

EmGuard™ are robust, biodegradable plant guards developed as a solution to plastic planting debris entering waterways. Installed together with Terra Lana Wool DagMats, they are an ideal, natural and highly effective plant establishment system. Maximize your plant survival rates, boost growth and save costs. Easy to install with a single 900mm bamboo pole.

Eco Sourced Made of majority recycled pulp and Terra Lana dag wool sourced direct from local farmers—reducing transport & processing

Easy Install The EmGuard & DagMat system is quick and easy to install—slip the DagMat around the base and fix the EmGuard using a single pole. No need to remove afterwards!

## **Specifications**

EmGuard™ will last for more than one year in normal riparian conditions, securely fix with a single 900mm stake, then break down—no need to be removed once plants are established. The guard is coated with a food safe, FDA compliant moisture barrier to extend life. EmGuard™ fold to a triangle of three 350 x 200mm sides, with two logo cutouts allowing more light. DagMats are 100% dag wool, 250mm square and are pre-slit for plant & poles.